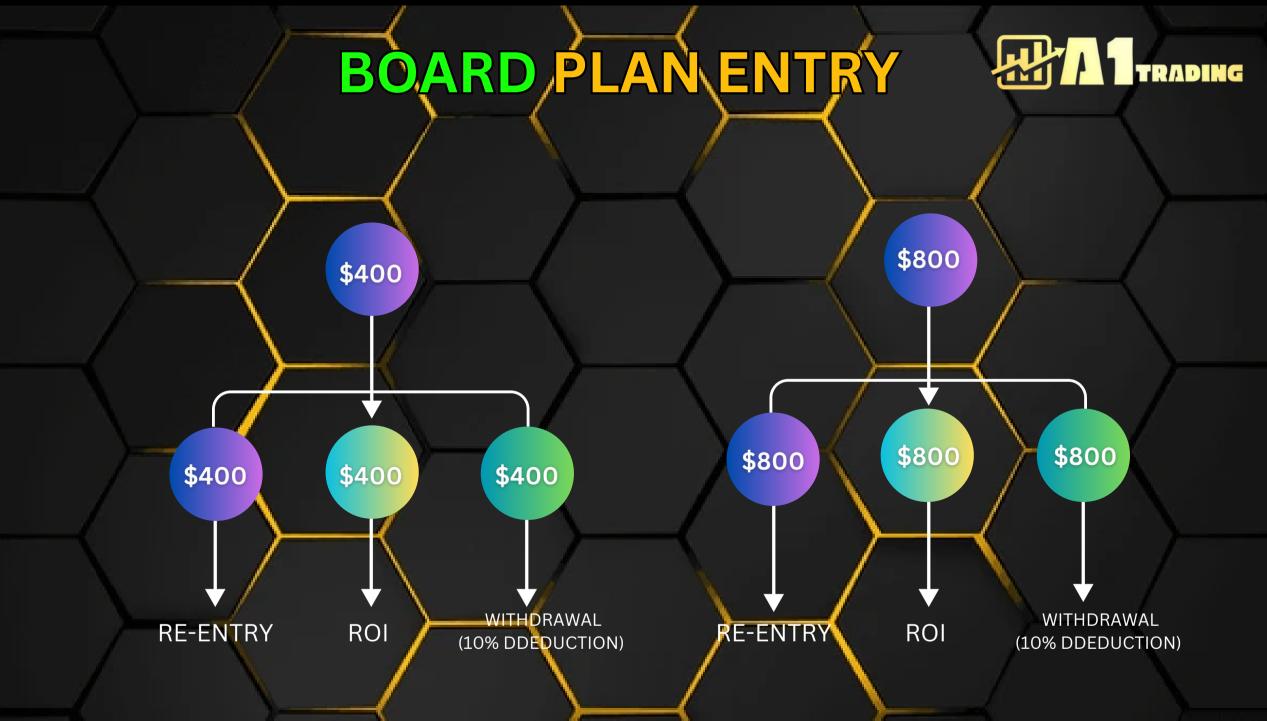

#### BOARD PLANENTRY \$100 \$200 \$50 \$50 \$50 \$50 \$100 \$100 \$100 \$200 \$200 \$200 ROI WITHDRAWAL RE-ENTRY RÒI (10% DDEDUCTION) WITHDRAWAL **RE-ENTRY WITHDRAWAL** ROI **RE-ENTRY** (10% DDEDUCTION) (10% DDEDUCTION)