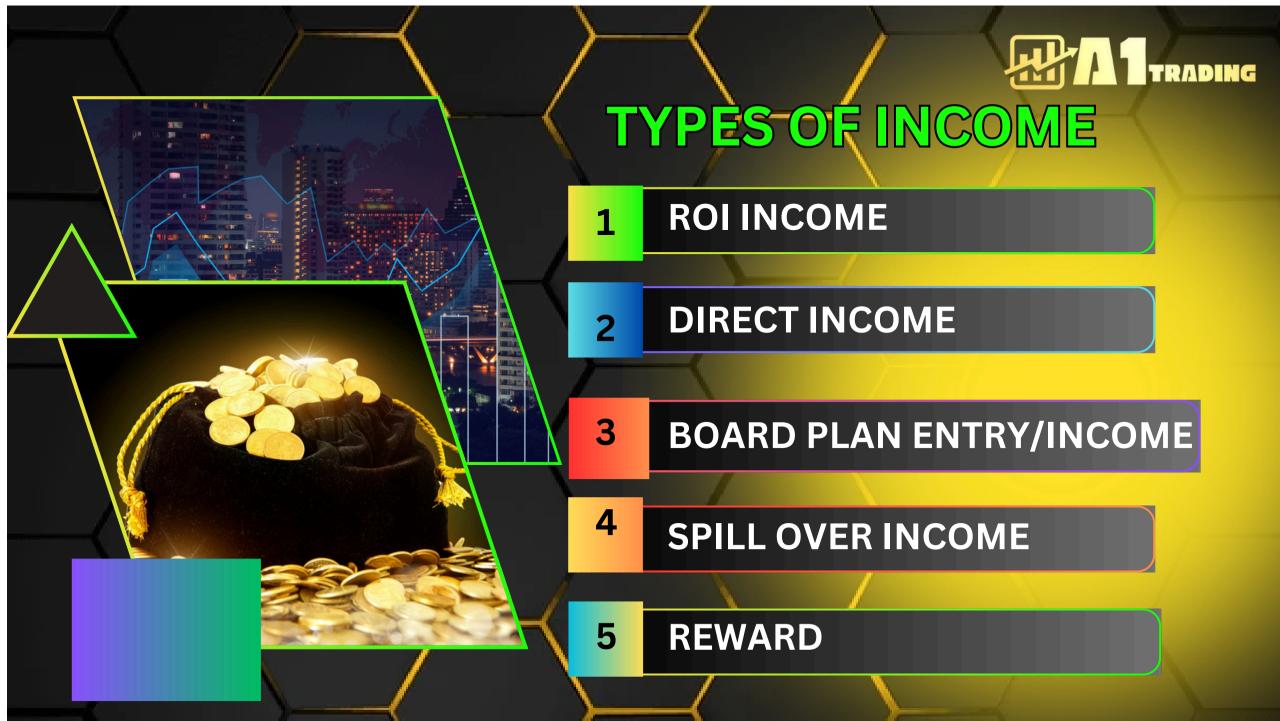

# ROIINCOME DOUBLE AMOUNT

DOUBLE AMOUNT IN 18 MONTHS

7.5 \$ per month ROI till 18 months or Total of 150\$ income from Board & ROI Applicable

# GLÒBAL BOARD POOL

Works on Matrix of three.

Direct Sponsoring will Always follow One
Who sponsor either first three directs or
as many One sponsor will be placed under
his/her Re-IDs As Many As Times.

### SPILL OVER INCOME

| LEVEL | TEAM | INCOME | TOTAL |
|-------|------|--------|-------|
| 1     | 2    | \$1    | \$2   |
| 2     | 4    | \$1.5  | \$6   |
| 3     | 8    | \$1.5  | \$12  |
| 4     | 16   | \$1    | \$16  |
| 5     | 32   | \$1    | \$32  |
| 6     | 64   | \$1.5  | \$96  |
| 7     | 128  | \$1.5  | \$192 |
| 8     | 256  | \$1    | \$256 |
| TOTAL |      |        | \$612 |

# 10 DIRECT COMPULSORY

\$5 Collection from every ID will be equally distributed to all achievers on monthly basis.